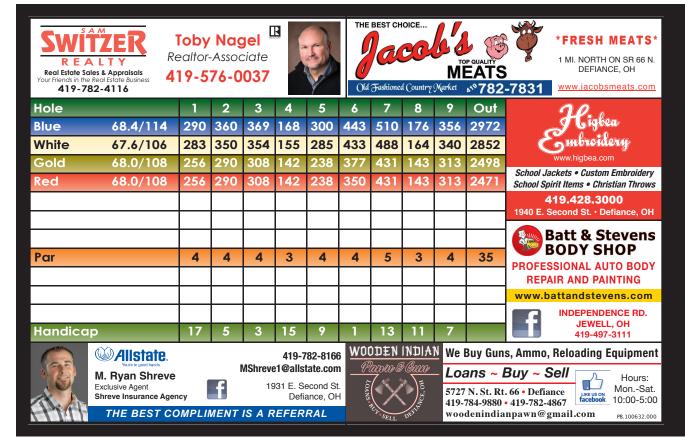

## **USGA** Rules Govern All Play

## **Local Rules**

• White stakes define out of bounds

- · White stakes on #4 mark on course out of bounds. Red stakes define lateral hazard.
- All sprinkler heads are marked and are
- measured to the center of the green.
- No metal spikes allowed.

## Etiauette

- Please repair ball marks on green.
- Allow faster players to play through.
- Proper attire required.
- Anyone on the golf course assumes all risks of injury to themselves, damage and loss of property, and are liable for their acts to others.
- All 18 or 9 holes must follow in consecutive order - NO cutting or extra holes permitted.
- Please let faster players through.
- Must be at least 16 to drive cart.



Scorer: Attest: Date: TO ADVERTISE CALL STARK BROTHERS ADVERTISING, LLC: 419-438-206