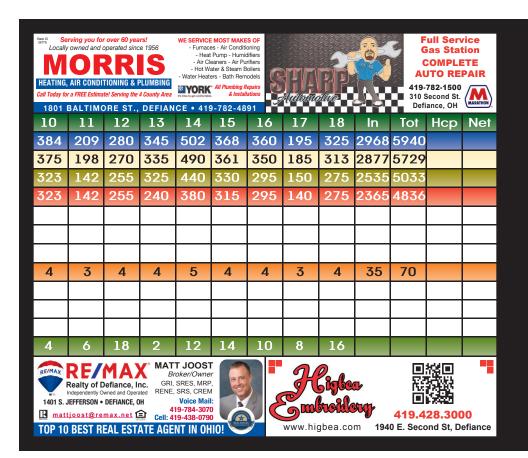

## **USGA** Rules Govern All Play

## **Local Rules**

• White stakes define out of bounds

- · White stakes on #4 mark on course out of bounds. Red stakes define lateral hazard.
- All sprinkler heads are marked and are
- measured to the center of the green.
- No metal spikes allowed.

## Etiauette

- Please repair ball marks on green.
- Allow faster players to play through.
- Proper attire required.
- Anyone on the golf course assumes all risks of injury to themselves, damage and loss of property, and are liable for their acts to others.
- All 18 or 9 holes must follow in consecutive order - NO cutting or extra holes permitted.
- Please let faster players through.
- Must be at least 16 to drive cart.



Scorer: Attest: Date: TO ADVERTISE CALL STARK BROTHERS ADVERTISING, LLC: 419-4