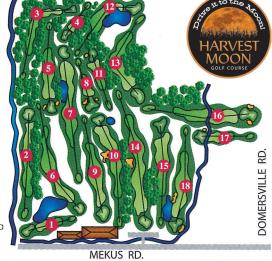

## **USGA** Rules Govern All Play

## **Local Rules**

• White stakes define out of bounds

- · White stakes on #4 mark on course out of bounds. Red stakes define lateral hazard.
- All sprinkler heads are marked and are
- measured to the center of the green.
- No metal spikes allowed.

## Etiauette

- Please repair ball marks on green.
- Allow faster players to play through.
- Proper attire required.
- Anyone on the golf course assumes all risks of injury to themselves, damage and loss of property, and are liable for their acts to others.
- All 18 or 9 holes must follow in consecutive order - NO cutting or extra holes permitted.
- Please let faster players through.
- Must be at least 16 to drive cart.



Scorer: Attest: Date: TO ADVERTISE CALL STARK BROTHERS ADVERTISING, LLC: 419-438-2063

JEWELL, OH

Ph. 419-497-210

Fax 419-497-2200

- ♦ Grain ♦ Feed Seed Fertilizer
- Chemicals
- Liquid Nitrogen
- Custom Application General Farm Supplies
- www.jewellgrain.com OKOLONA 419-758-3513 NEY 419-658-2319



1802 BALTIMORE ST. SUITE A DEFIANCE, OH BENB@DEFIANCEAUTOMOTIVE.COM 419-782-3975

BEN BROWN, OWNER HEATH GREINER, OWNER